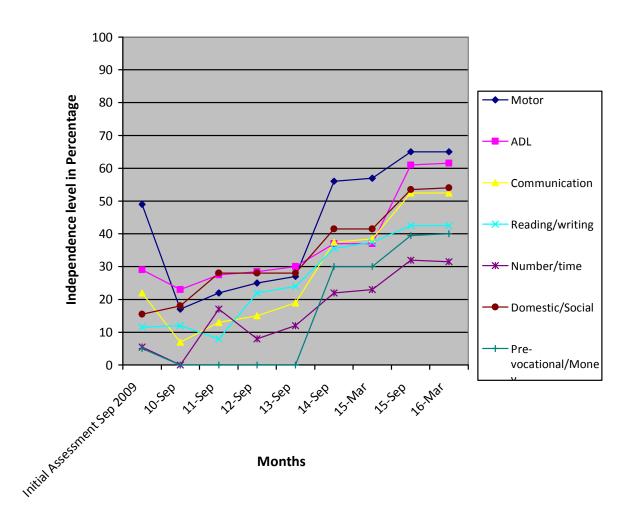

| Class (*)                                      | Primary                                                                                                                                                                                                                                                               |                                       |     |                              |                 |  |  |
|------------------------------------------------|-----------------------------------------------------------------------------------------------------------------------------------------------------------------------------------------------------------------------------------------------------------------------|---------------------------------------|-----|------------------------------|-----------------|--|--|
| Report Period                                  | Sep 2015 to Mar 2016                                                                                                                                                                                                                                                  |                                       |     |                              |                 |  |  |
| Severity of<br>Intellectual<br>Disability      | Moderate Intellectual disability                                                                                                                                                                                                                                      |                                       |     |                              |                 |  |  |
| Assessment<br>(** - % represents<br>assessment | 1.Motor Skills                                                                                                                                                                                                                                                        | Sep 2009<br>(Initial<br>Assessment**) |     | Sep<br>2015 (%)              | Mar<br>2016 (%) |  |  |
| based on normal development of 100% )          |                                                                                                                                                                                                                                                                       | 49                                    |     | 65                           | 65              |  |  |
|                                                | 2.Activities of Daily<br>Living                                                                                                                                                                                                                                       |                                       | 29  | 61                           | 61.5            |  |  |
|                                                | 3.Communication                                                                                                                                                                                                                                                       |                                       | 22  | 52.5                         | 52.5            |  |  |
|                                                | 4.Reading/ Writing                                                                                                                                                                                                                                                    |                                       | 1.5 | 42.5                         | 42.5            |  |  |
|                                                | 5.Number/ Time                                                                                                                                                                                                                                                        | 5.5                                   |     | 32                           | 31.5            |  |  |
|                                                | 6.Domestic / Social<br>Skills                                                                                                                                                                                                                                         | 1!                                    | 5.5 | 53.5                         | 54              |  |  |
|                                                | 7.Pre Vocational /<br>Money Concept                                                                                                                                                                                                                                   |                                       | 5   | 39.5                         | 40              |  |  |
| Extra Curricular /<br>Participation            | Nature of Program                                                                                                                                                                                                                                                     | No. of program participation          |     | Prizes /<br>Recognitions won |                 |  |  |
|                                                | Cultural                                                                                                                                                                                                                                                              | -                                     |     | -                            |                 |  |  |
|                                                | Sports                                                                                                                                                                                                                                                                | -                                     |     | -                            |                 |  |  |
|                                                | Drawing                                                                                                                                                                                                                                                               | -                                     |     | -                            |                 |  |  |
| Progress Report                                | Since joining, she has improved 40% based on BASIC-MR Scale provided by NIMH.                                                                                                                                                                                         |                                       |     |                              |                 |  |  |
| Comments                                       | <ul> <li>At present we are teaching to</li> <li>Tell use of five familiar objects.</li> <li>Sweep floor using a broom.</li> <li>Pour liquid from one glass to another without spilling.</li> <li>Identify teacher by her name.</li> <li>Fold own clothing.</li> </ul> |                                       |     |                              |                 |  |  |